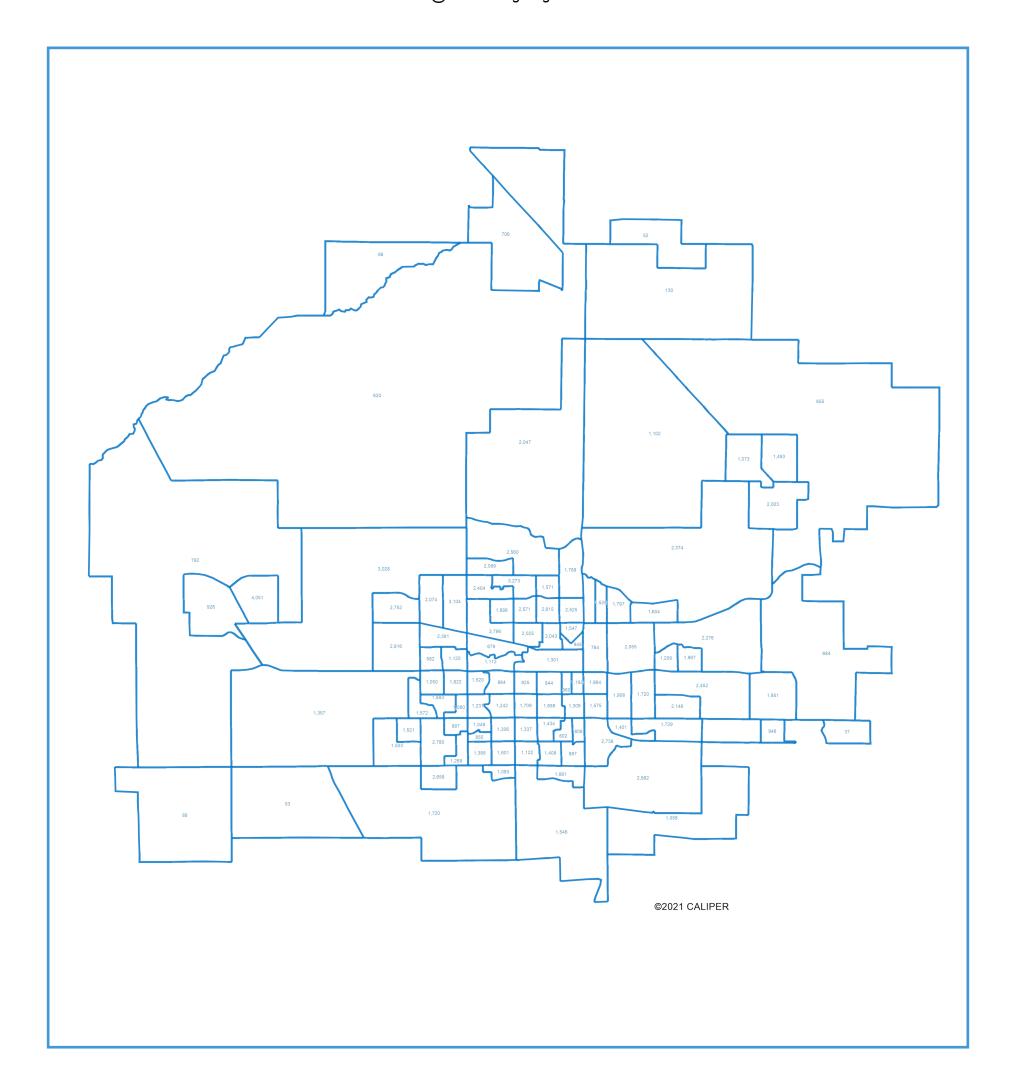

## Instructions

- 1. Use a thick marker or pen to draw five zones, using the boxes as building blocks.
- 2. When drawing your zones, try to add up the numbers within the green boxes. Each zone should add up to approximately 33,118.
- 3. If you would like, you may include written testimony describing your reasoning for drawing the districts as you did.
- 4. Please be sure to fill out your name and contact information with you submission.
- 5. After completing your map, return it to the district by dropping it off or mailing to the 400 West Mineral King Avenue, Visalia, CA 93291. Submissions can also be scanned and emailed to matt@redistrictinginsights.com